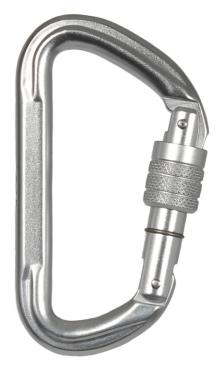

### Personal karabiner for applications such as rope access.

#### Features:

- Aluminium alloy
- Anodised
- Screwgate
- Gate opening: 21mm
- Overall size: L 100mm, W 57mm, Ø 11mm
- Offset 'D'

Aluminium alloy for reduced weight.

Anodised for corrosion protection.

Offset D-shaped with screwgate closure.

### **Specifications:**

| Size:         | L 100mm, W 57mm, Ø 11mm                          |
|---------------|--------------------------------------------------|
| EN Test Mass: | n/a                                              |
| Loading:      | 24kN major axis                                  |
| Conformity:   | EN362                                            |
| Materials:    | Anodised Aluminium alloy                         |
| Weight (kg):  | 0.06                                             |
| Industries:   | Used in all work at height industries and rescue |